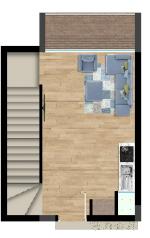

## CHALET LOWER FLOOR PLAN

## Key:

- 1. ENTRANCE
- 2. LOBBY 3. BATH
- 4. WARDROBE
- 5. STUDY
- 6. TV WALL
- 7. BED
- 8. BALCONY