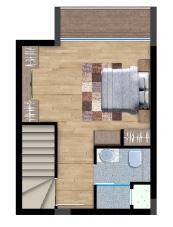

### CHALET **GROUND FLOOR PLAN**

## Key:

- 1. MAIN ENTRANCE
- 2. KITCHEN
- LOUNGE
- 4. BALCONY
- 5. STAIRS UP
- 6. STAIRS DOWN