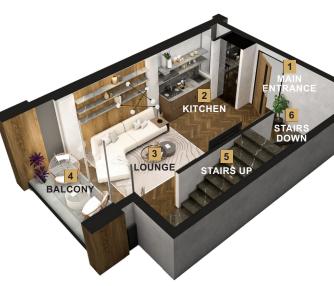

## Key:

- 1. MAIN ENTRANCE
- 2. KITCHEN
- LOUNGE
- 4. BALCONY
- 5. STAIRS UP
- 6. STAIRS DOWN