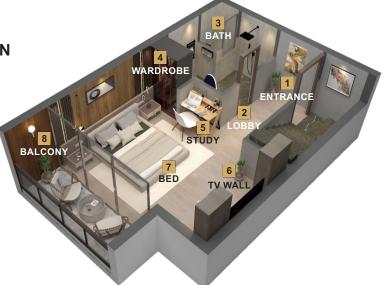

## CHALET LOWER FLOOR PLAN

## Key:

- 1. ENTRANCE
- 2. LOBBY 3. BATH
- 4. WARDROBE
- 5. STUDY
- 6. TV WALL
- 7. BED
- 8. BALCONY