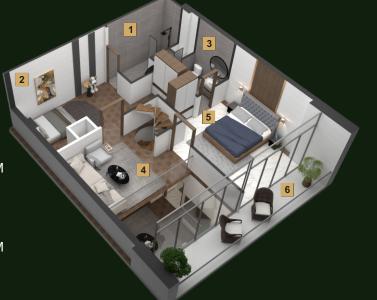

# 4 BED LUXURY APARTMENT

### **ENTRANCE FLOOR**

1. ENTRANC

3. STAIR UP

4. KITCHEN

5. LOUNGE

6. SERVANT ROOM

7. SERVANT BATH

8. BED ROOM 1

9. BATH 1

10.BALCONY

2. DINING

- 3. BED ROOM 1
- 4. BATH 2
- 5. MUSIC ROOM
- 6. BALCONY
- 7. BATH 1
- 8. BED ROOM 3
- 9. BATH 3

# **UPPER FLOOR**

- 1. STAIRS DOWN
- 2. LOUNGE

- 10. BED ROOM 2