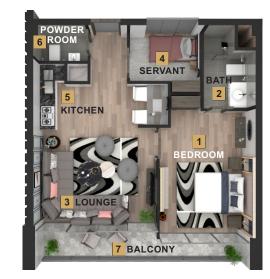

# 1 BED LUXURY APARTMENT

### KEY:

- 1. BEDROOM
- 2. BATH
- 3. LOUNGE
- 4. SERVANT
- 5. KITCHEN
- 6. POWDER ROOM
- 7. BALCONY