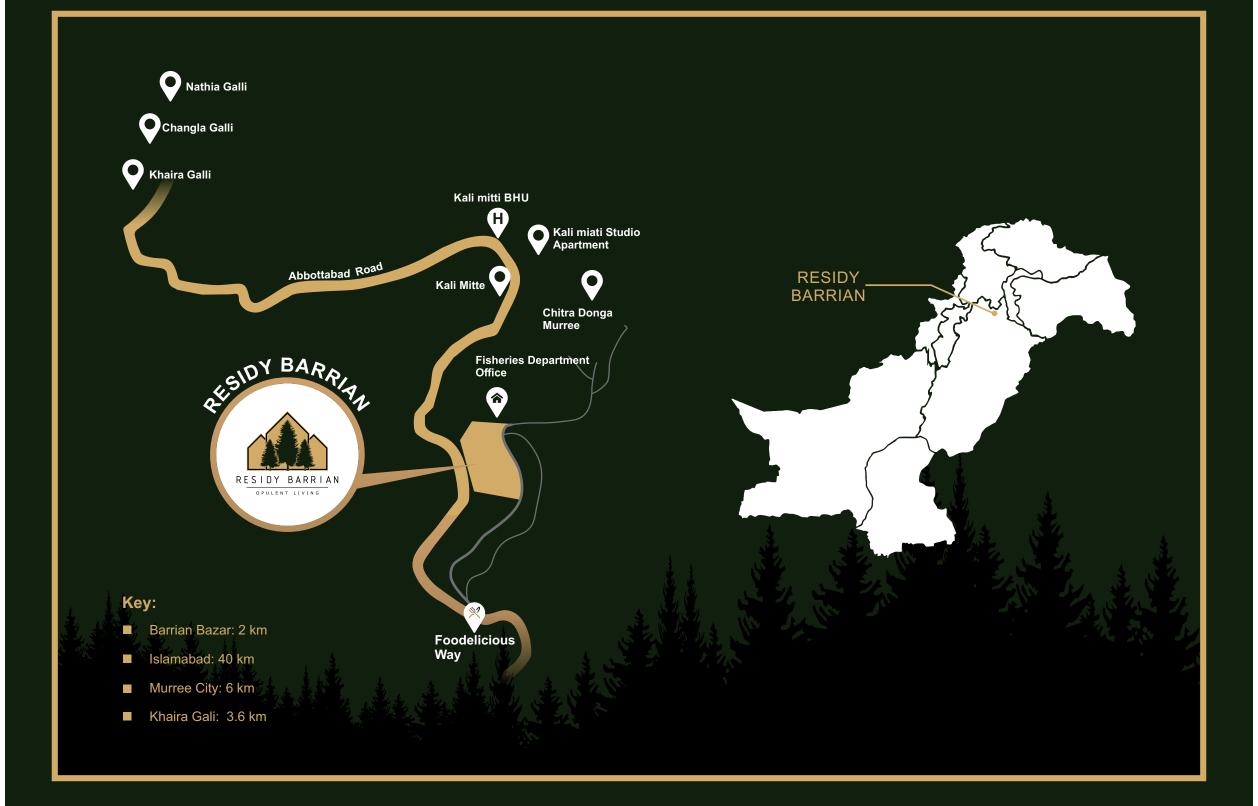

### A PERFECT OPPORTUNITY FOR IDEAL INVESTMENT

Situated just 2 kilometers from Barrian, our prime location is surrounded by the breathtaking landscapes of Galiyat and Murree, offering an exceptional blend of accessibility and privacy. the area's natural beauty, with the Kali Mitti settlement nestled along peaceful water channels, makes it an ideal destination for both leisurely getaways and a solid investment opportunity. With easy access from Bastal Morr, the Residy Barrian project is well-connected to key routes, enhancing its appeal for visitors and investors alike.

This serene environment not only promises a tranquil escape but also holds immense potential for long-term value, making it the perfect place for those seeking a combination of relaxation, natural charm, and a wise investment choice.