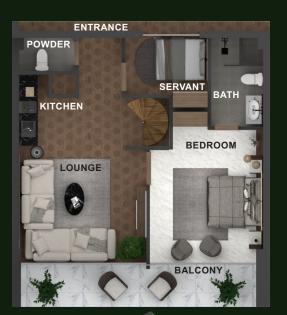

### KEY:

- 1. BEDROOM
- 2. BATH
- 3. LOUNGE
- 4. SERVANT
- 5. KITCHEN
- 6. POWDER ROOM
- 7. BALCONY