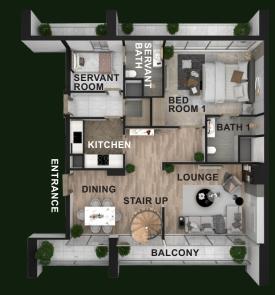

# 4 BED LUXURY APARTMENT

### **ENTRANCE FLOOR**

1. ENTRANC

3. STAIR UP

4. KITCHEN

5. LOUNGE

6. SERVANT ROOM

7. SERVANT BATH

8. BED ROOM 1

9. BATH 1

10.BALCONY

2. DINING

- 3. BED ROOM 1
- 4. BATH 2
- 5. MUSIC ROOM
- 6. BALCONY
- 7. BATH 1
- 8. BED ROOM 3
- 9. BATH 3

# **UPPER FLOOR**

- 1. STAIRS DOWN
- 2. LOUNGE

- 10. BED ROOM 2