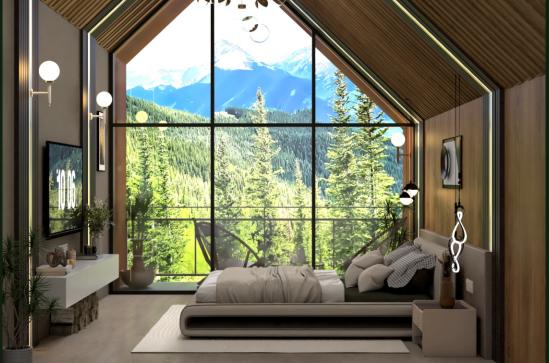

### **EXPERIENCE TRUE WILDNESS**

Residy Barrian offers its customers the perfect space to enjoy both indoor and outdoor activities, seamlessly blending the natural beauty of the surroundings with the comforts of home. The interiors are inspired by the rustic, rugged feel of a woodland cottage, creating an atmosphere that feels both grounded and luxurious. Cozy, warm spaces, complemented by natural materials such as wood and stone, bring the rich wilderness of the environment into the heart of the chalet. The large, full-sized windows not only provide ample natural light but are also thoughtfully designed to frame breathtaking views, transforming them into a permanent scenic masterpiece. With each corner, the chalets evoke a sense of tranquility, offering a peaceful retreat from the modern world. Every detail, from the earthy tones to the carefully chosen textures, is crafted to ensure that the essence of nature is always just a step away.