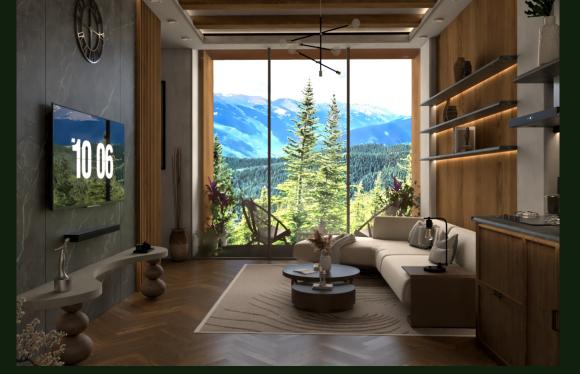

### **EXPERIENCE TRUE WILDNESS**

Residy Barrian offers its customers the perfect space to enjoy both indoor and outdoor activities, seamlessly blending the natural beauty of the surroundings with the comforts of home. The interiors are inspired by the rustic, rugged feel of a woodland cottage, creating an atmosphere that feels both grounded and luxurious. Cozy, warm spaces, complemented by natural materials such as wood and stone, bring the rich wilderness of the environment into the heart of the chalet. The large, full-sized windows not only provide ample natural light but are also thoughtfully designed to frame breathtaking views, transforming them into a permanent scenic masterpiece. With each corner, the chalets evoke a sense of tranquility, offering a peaceful retreat from the modern world. Every detail, from the earthy tones to the carefully chosen textures, is crafted to ensure that the essence of nature is always just a step away.