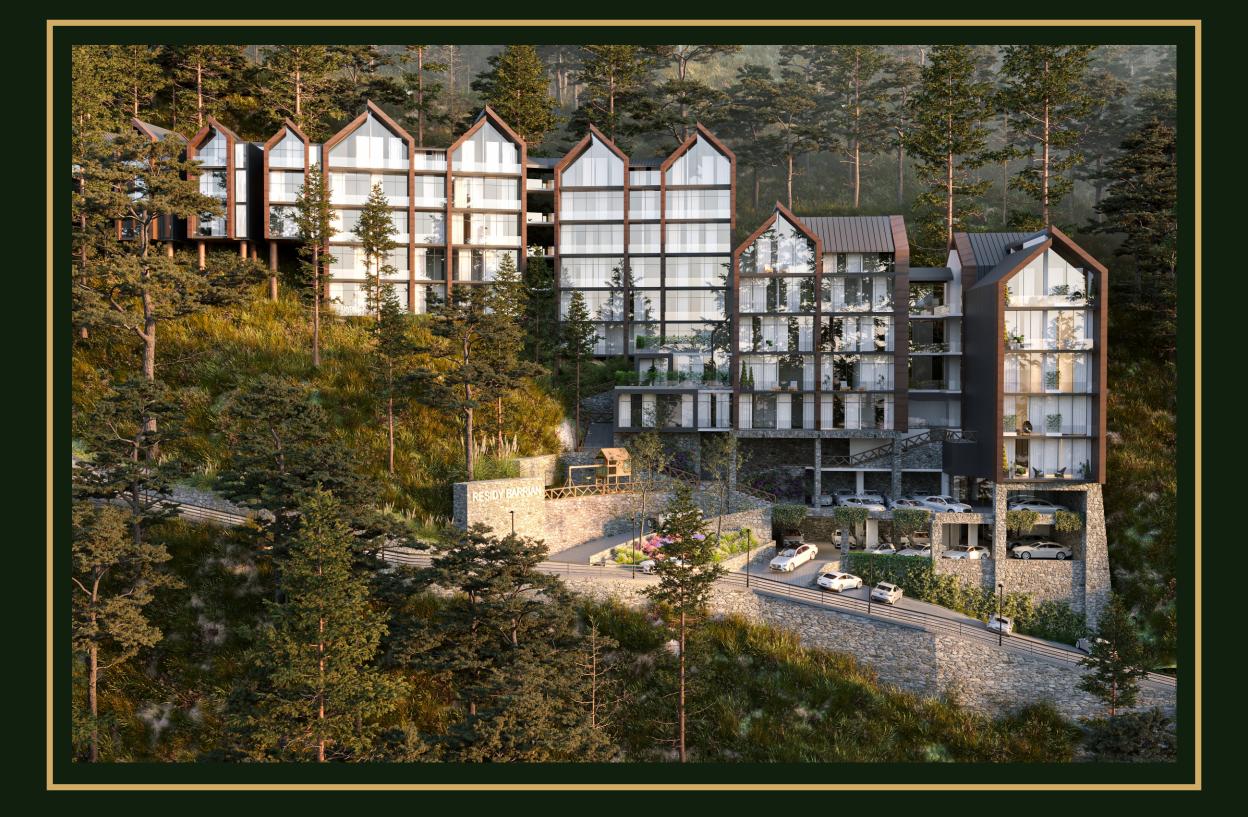

# PERCEPTION OF PRINCIPAL ARCHITECT

FROM THOUGHTS TO REALITY

Jamshaid Khan Architects and Associates (JKAA) is a global architecture, engineering, and design studio, founded by Jamshaid Khan in 2007, with offices in Islamabad, Lahore, Karachi, Peshawar, and New Zealand. JKAA is renowned for delivering some of Pakistan's most innovative architectural designs.Residy Barrian reflects our commitment to preserving the natural environment, with eco-friendly architecture that minimizes disruption to the site. We prioritized retaining natural vegetation, limiting land displacement, and capturing the best views. The design incorporates natural tones, locally sourced materials, and distinct modules that create green terraces and open breathing spaces highlighting our expertise in sustainable, context sensitive architecture.

### MINIMUM CUT AND FILL ON SITE

Our development minimizes site excavation by employing a cutting-edge, eco-friendly architectural approach that follows the natural contours of the land, blending seamlessly with nature to ensure the project remains sustainable for the region. This approach creates a harmonious balance between modern development and environmental preservation.

### KEY:

1. Main entrance | 2. Basement Entrance (parking) | 3. Building A | 4. Building B | 5. Building C

6. Building D | 7. Chalets | 8. Glamping / Kids Play area

9. Cafe / Restaurant | 10. Wooden Deck