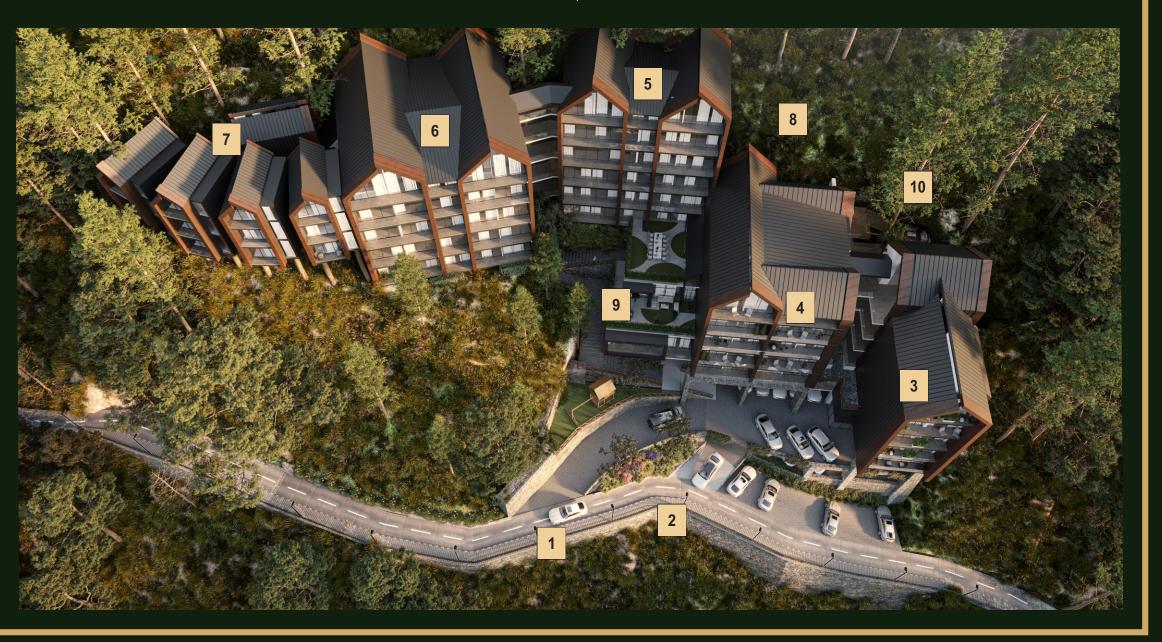

### KEY:

1. Main entrance | 2. Basement Entrance (parking) | 3. Building A | 4. Building B | 5. Building C

6. Building D | 7. Chalets | 8. Glamping / Kids Play area

9. Cafe / Restaurant | 10. Wooden Deck