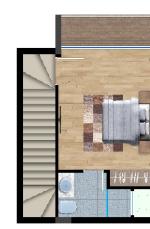

## CHALET **UPPER FLOOR PLAN** Key:

- 1. ENTRANCE
- 2. BEDROOM
- 3. WARDROBE
- 4. BATH
- 5. BALCONY