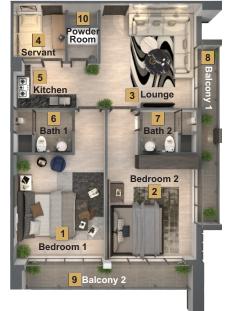

# 2 BED LUXURY APARTMENT

- 1. BEDROOM 1
- 2. BEDROOM 2
- 5. KITCHEN
- 6. BATH 1
- 7. BATH 2
- 8. BALCONY 1
- 9. BALCONY 2
- 10. POWDER ROOM