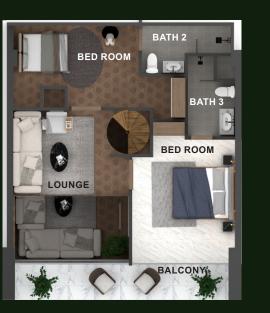

### **UPPER FLOOR**

- 1. BATH 2
- 2. BED ROOM
- 3. BATH 3
- 4. LOUNGE
- 5. BED ROOM
- 6. BALCONY