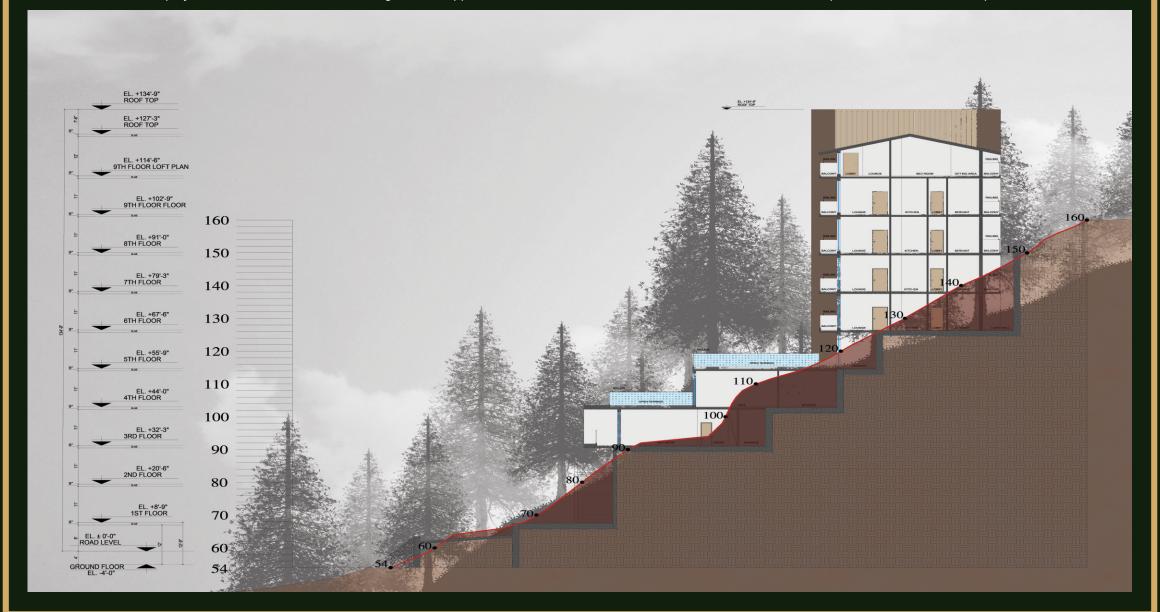

### MINIMUM CUT AND FILL ON SITE

Our development minimizes site excavation by employing a cutting-edge, eco-friendly architectural approach that follows the natural contours of the land, blending seamlessly with nature to ensure the project remains sustainable for the region. This approach creates a harmonious balance between modern development and environmental preservation.