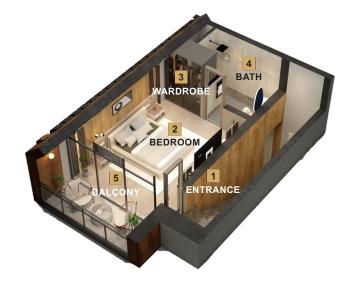

## CHALET **UPPER FLOOR PLAN** Key:

- 1. ENTRANCE
- 2. BEDROOM
- 3. WARDROBE
- 4. BATH
- 5. BALCONY