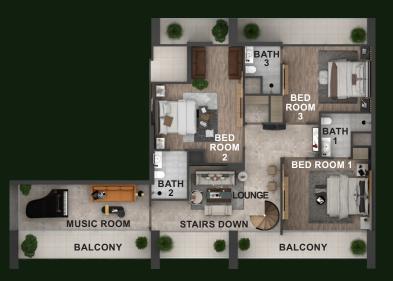

# 3 BED LUXURY APARTMENT

## **ENTRANCE FLOOR**

- ENTRANCE
- 2. SERVANT
- 3. POWDER
- 4. KITCHEN
- 5. LOUNGE
- 6. BEDROOM
- 7. BATH
- 8. BALCONY

### **UPPER FLOOR**

- 1. BATH 2
- 2. BED ROOM
- 3. BATH 3
- 4. LOUNGE
- 5. BED ROOM
- 6. BALCONY